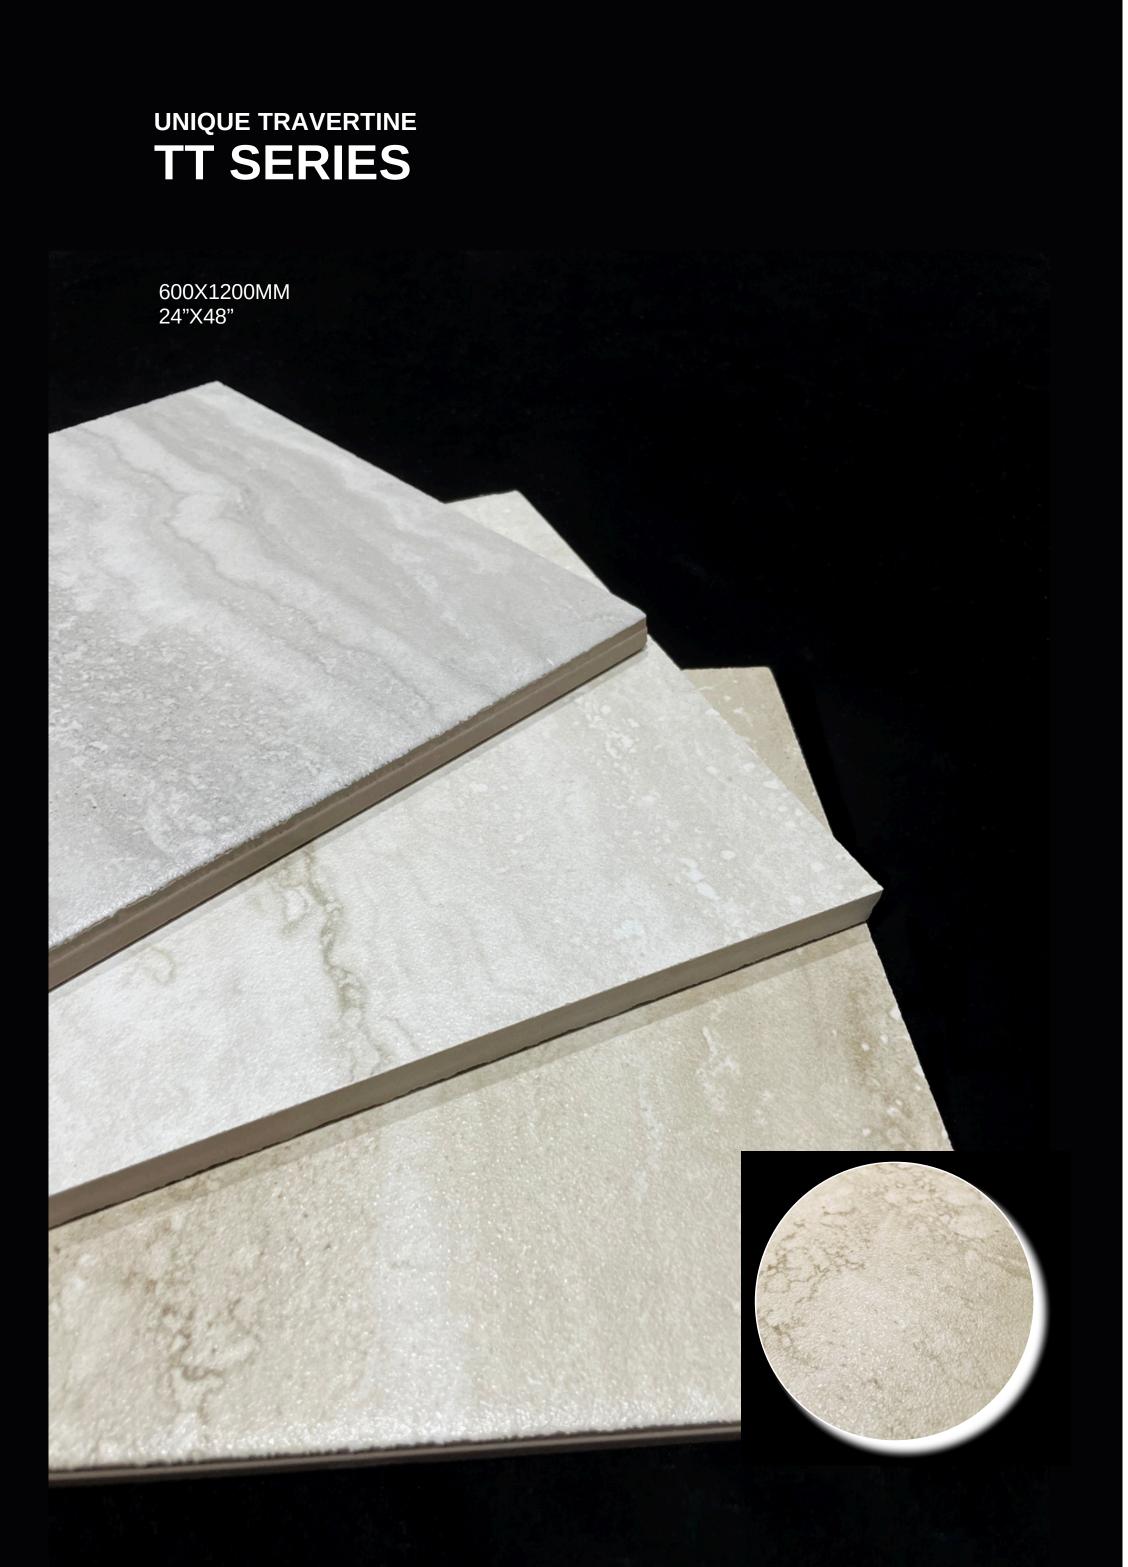

## COLOURS

WHITE
TT0G62
600X1200MM
24"X48"
Grained

**T T2G 62** 600X1200MM 24"X48" Grained

TT5G62 600X1200MM 24"X48" Grained