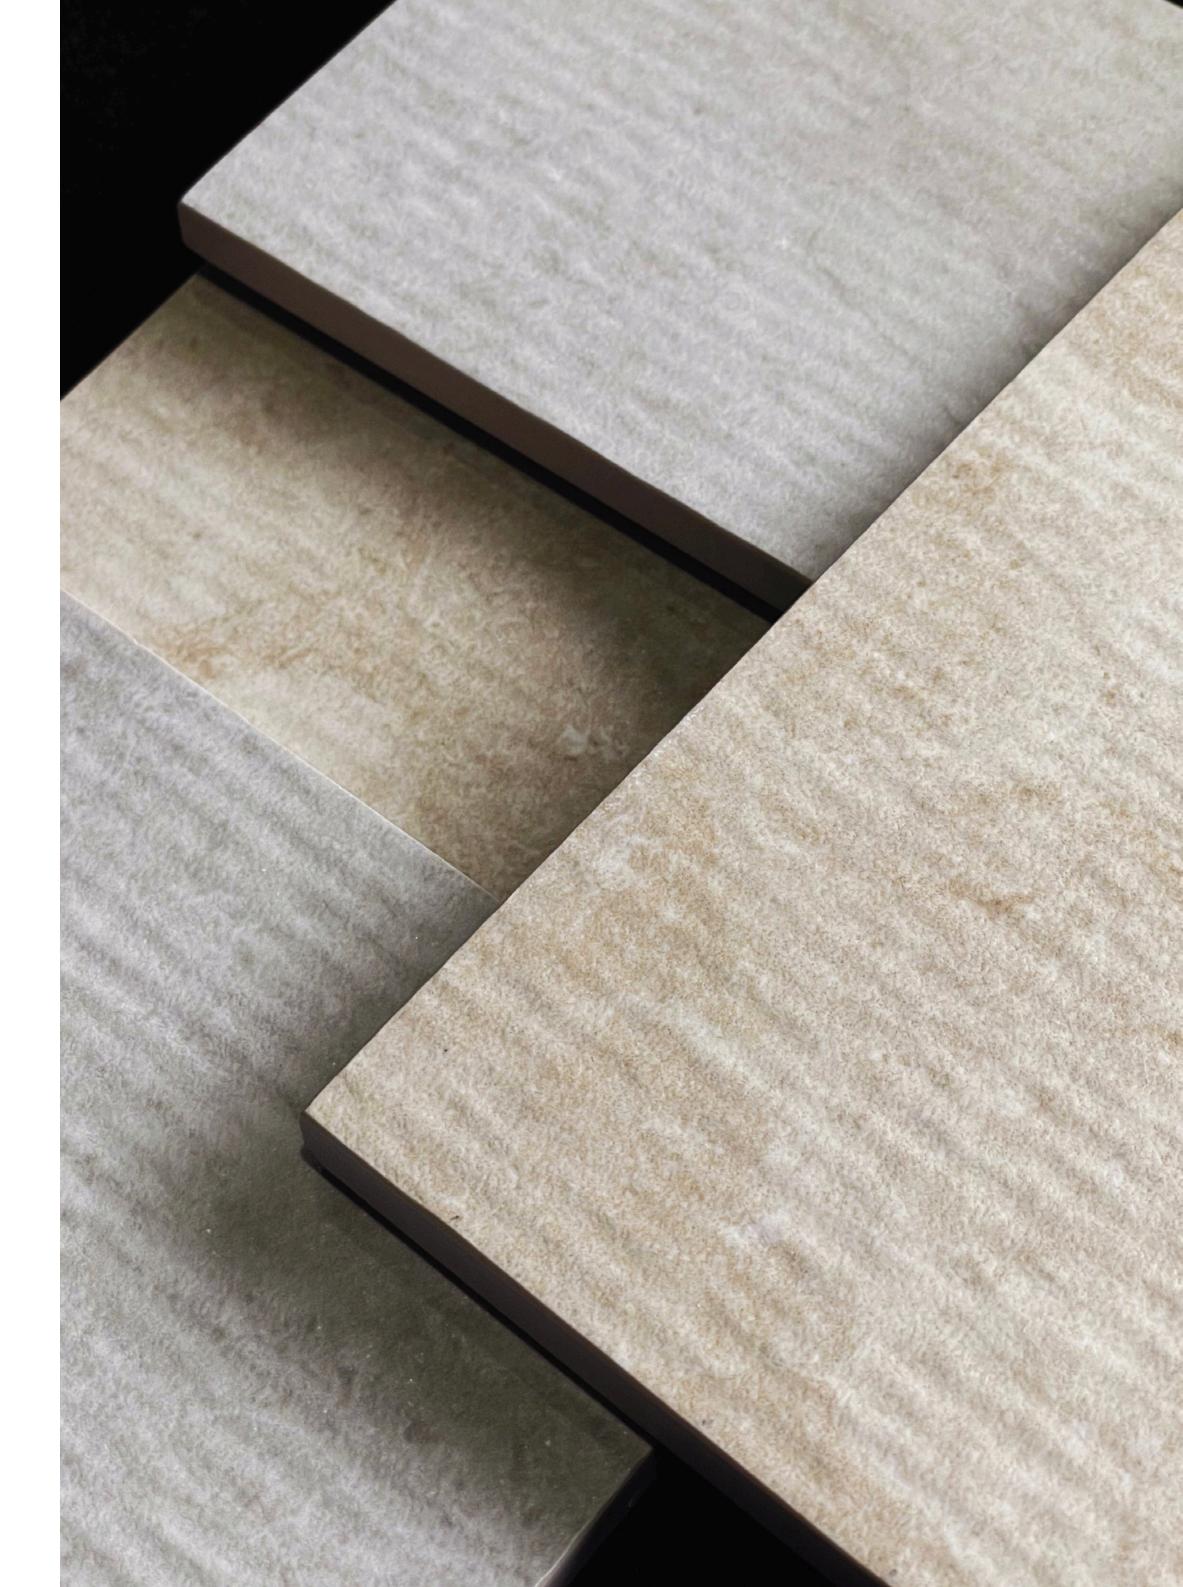

## NUMBER OF FACES

WH ITE
TG0GL62
600X1200MM
24"X48"

SILVER
TG5GL62
600X1200MM
24"X48"
Structured

CREAM
TG2GL62
600X1200MM
24"X48"