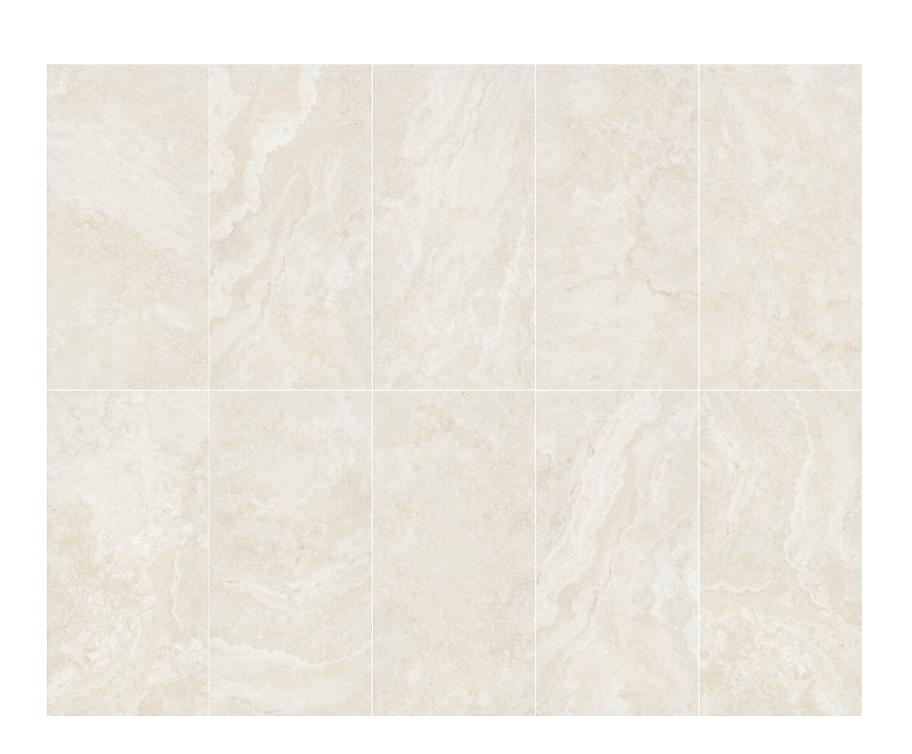

## COLOURS

WHITE
TT0G62
600X1200MM
24"X48"
Grained

**T T2G 62** 600X1200MM 24"X48" Grained

TT5G62 600X1200MM 24"X48" Grained

## COLOURS

SILVER TG5G62 600X1200MM 24"X48" Grained

CREAM TG2G62 600X1200MM 24"X48" Grained