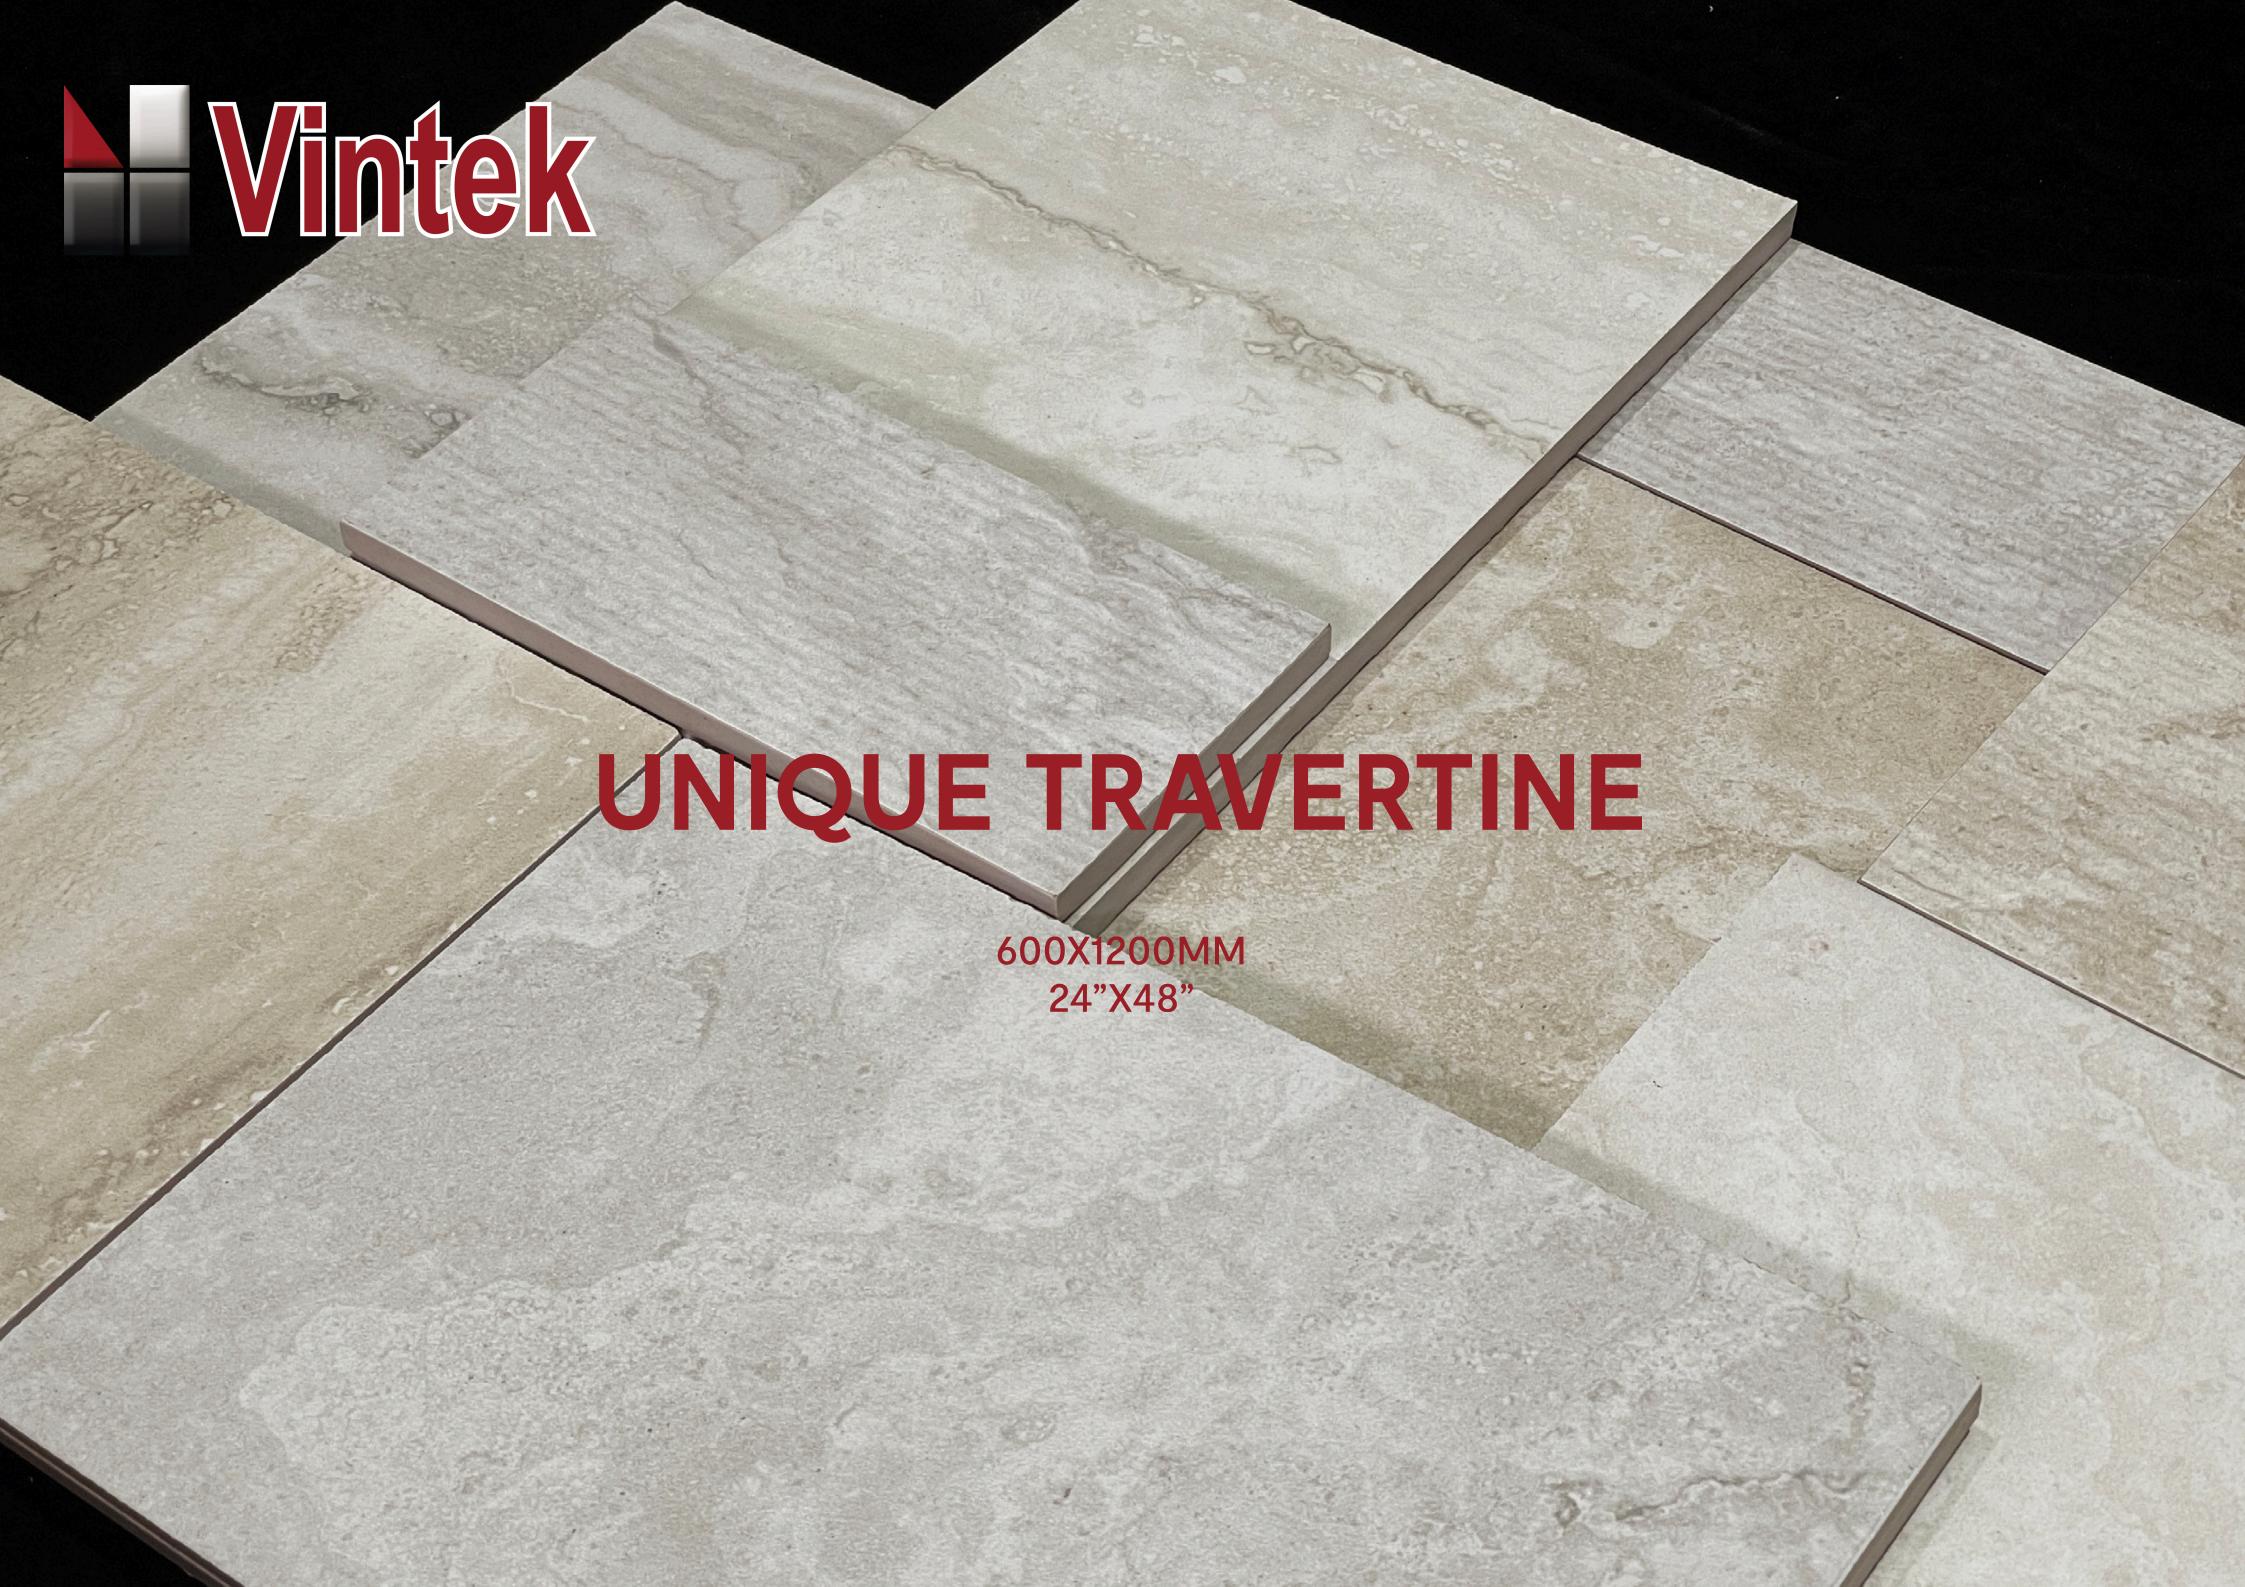

## COLOURS

WHITE
TT0G62
600X1200MM
24"X48"
Grained

**T T2G 62** 600X1200MM 24"X48" Grained

TT5G62 600X1200MM 24"X48" Grained