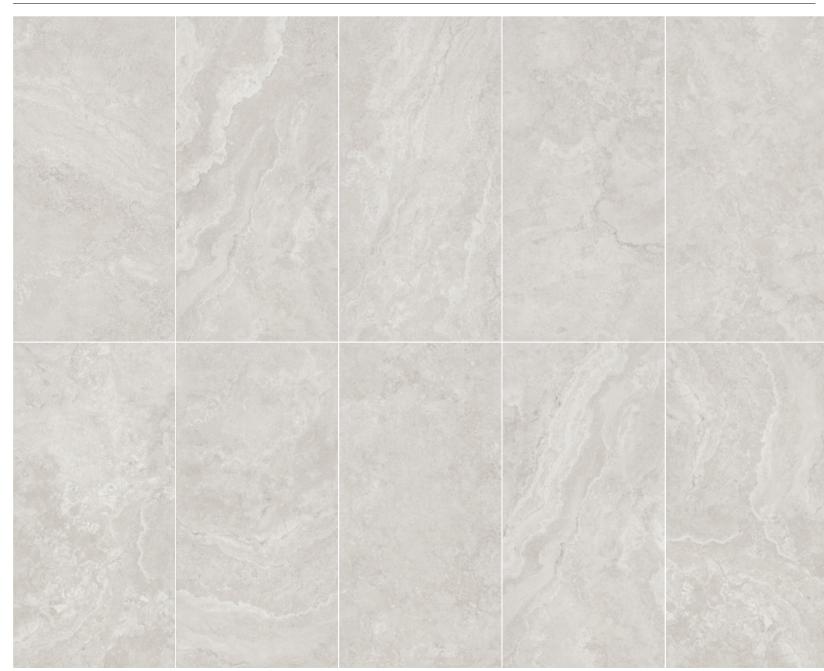

| WHITE TTOG62 600X1200MM 24"X48" Grained     | SILVER TT5G62 600X1200MM 24"X48" Grained     | CREAM T T2G 62 600X1200MM 24"X48" Grained                  |
|---------------------------------------------|----------------------------------------------|------------------------------------------------------------|
|                                             |                                              |                                                            |
|                                             |                                              |                                                            |
|                                             |                                              |                                                            |
| WHITE TG0G6 2 600X1200MM 24"X48" Structured | SILVER TG5G6 2 600X1200MM 24"X48" Structured | CREAM<br>TG2G6<br>2<br>600X1200MM<br>24"X48"<br>Structured |
| TG0GL62 600X1200MM 24"X48" Structured       | TG5GL62 600X1200MM 24"X48" Structured        | TG2GL62 600X1200MM 24"X48" Structured                      |
|                                             |                                              |                                                            |

## COLOURS

WHITE
TT0G62
600X1200MM
24"X48"
Grained

**T T2G 62** 600X1200MM 24"X48" Grained

TT5G62 600X1200MM 24"X48" Grained