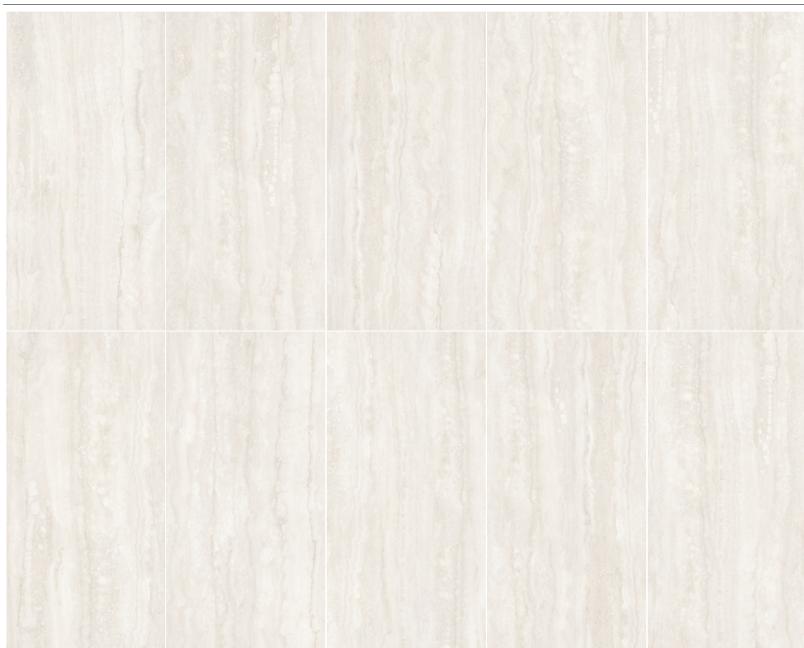

## COLOURS

WHITE
TT0G62
600X1200MM
24"X48"
Grained

**T T2G 62** 600X1200MM 24"X48" Grained

TT5G62 600X1200MM 24"X48" Grained