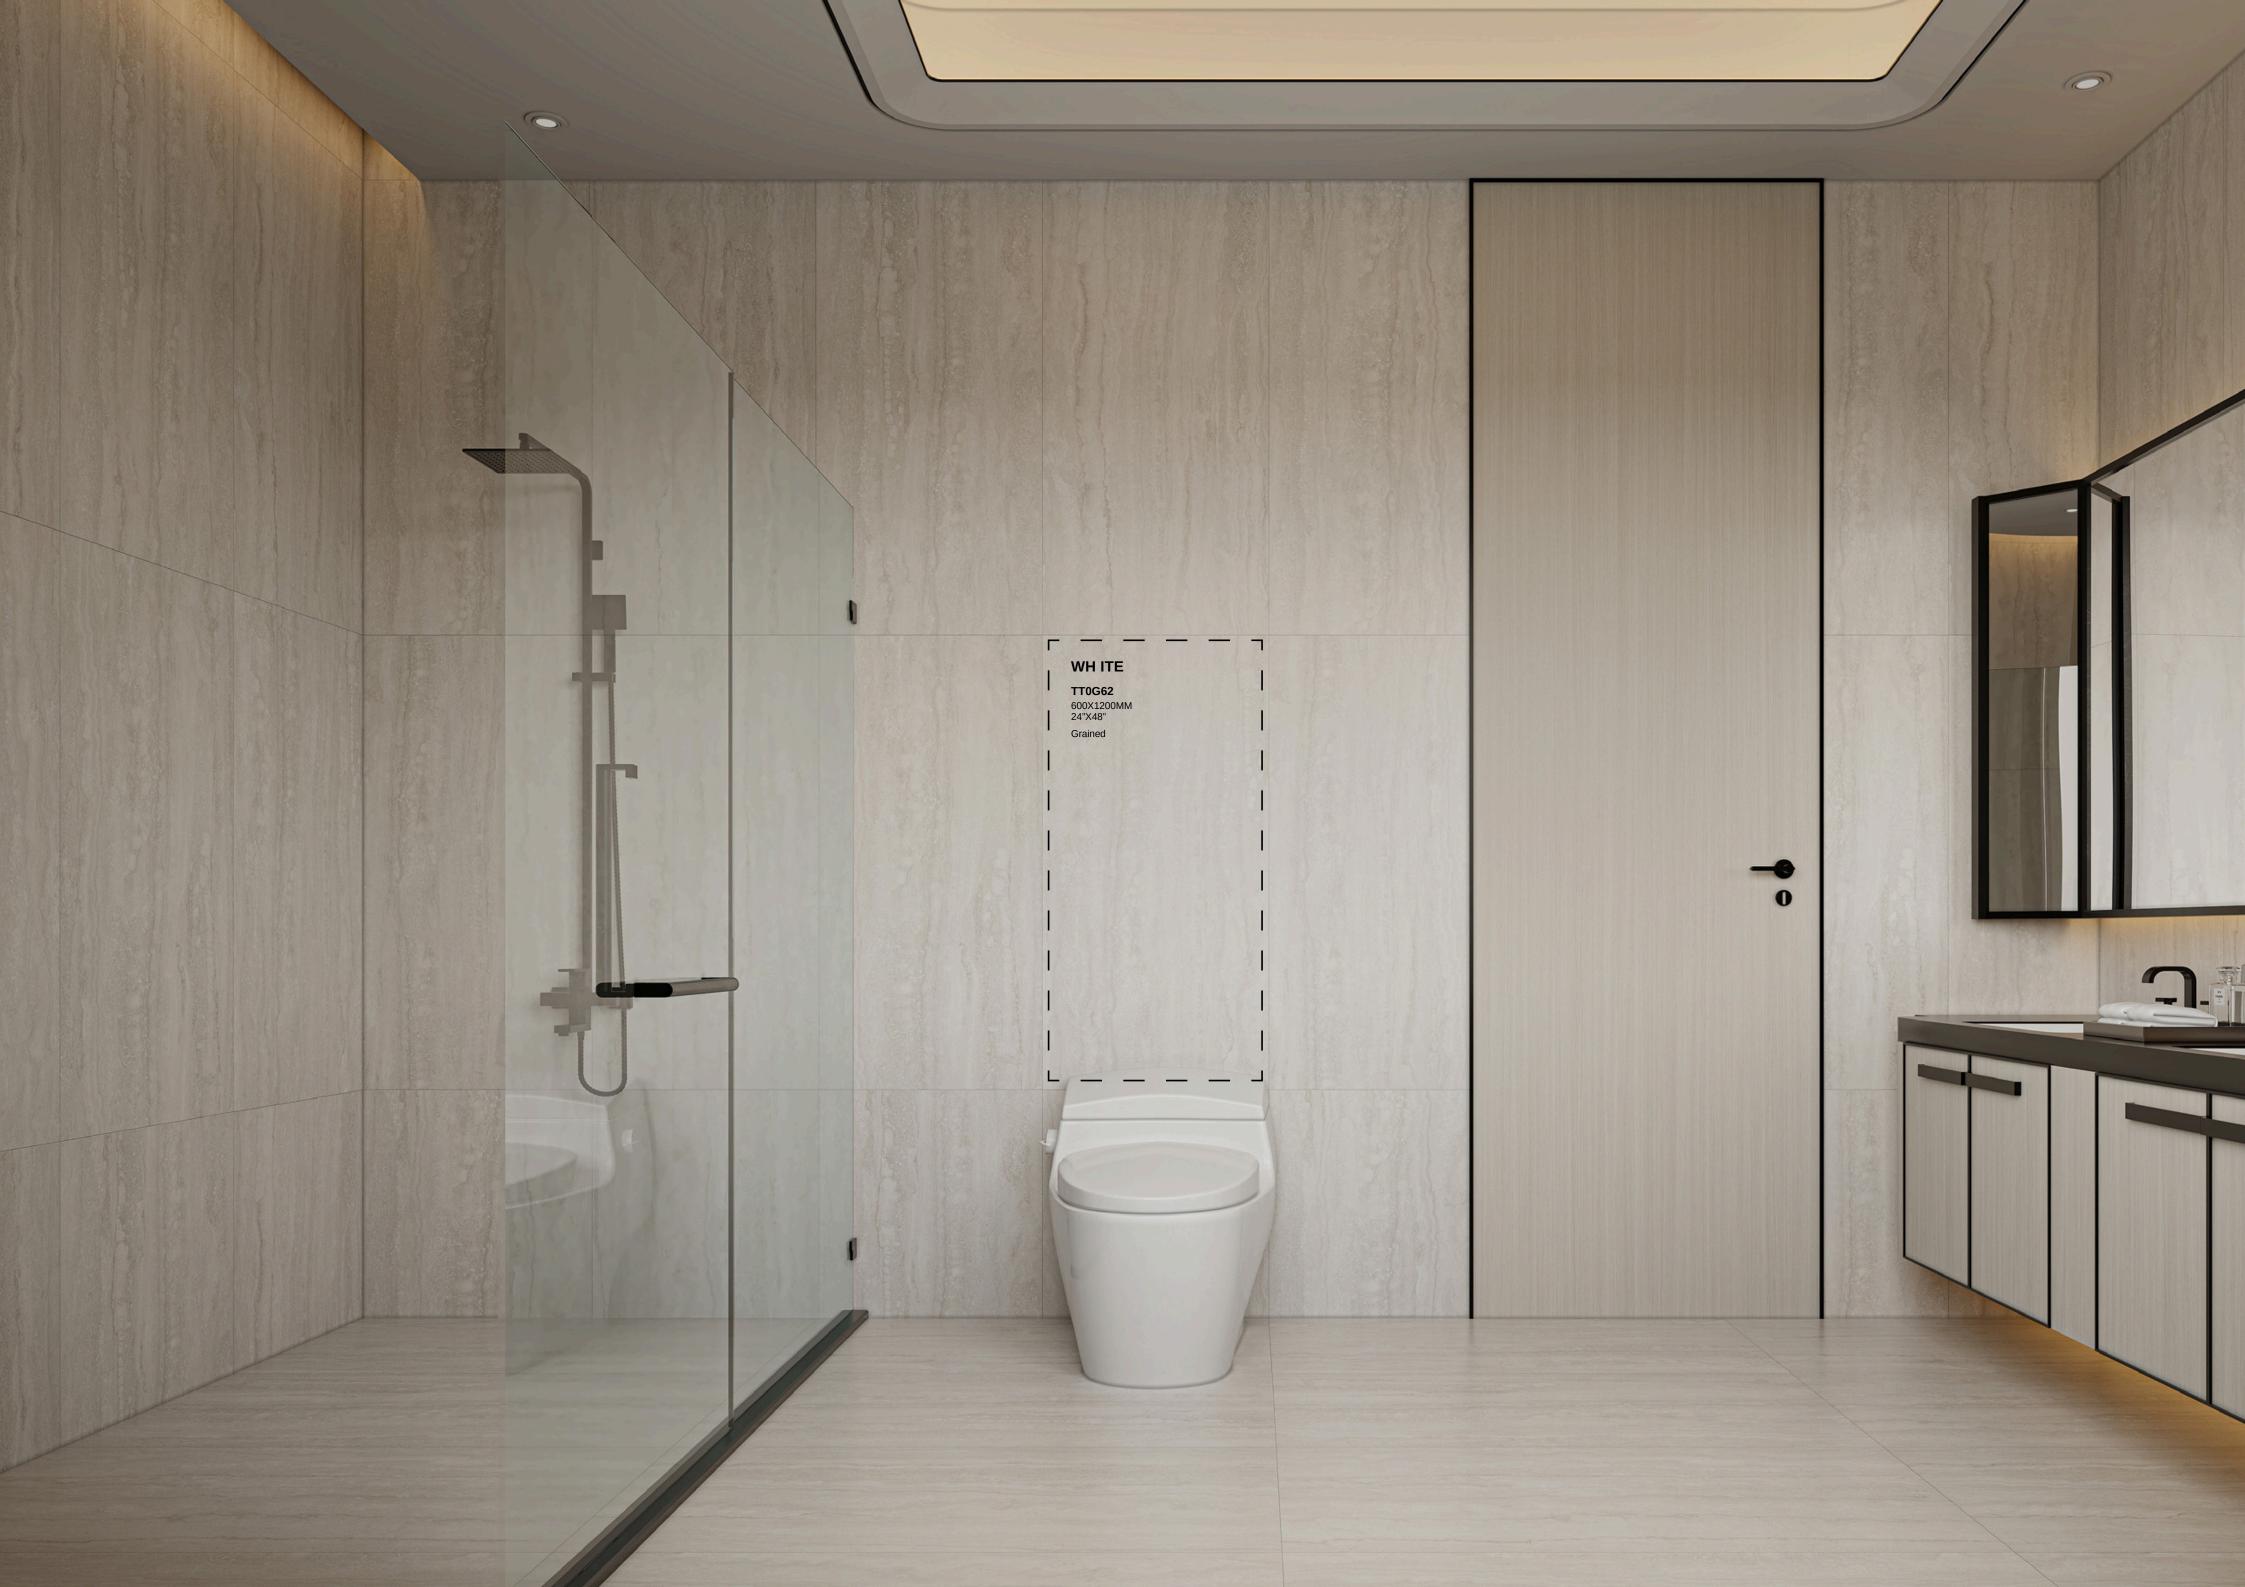

## COLOURS

WHITE
TT0G62
600X1200MM
24"X48"
Grained

**T T2G 62** 600X1200MM 24"X48" Grained

TT5G62 600X1200MM 24"X48" Grained